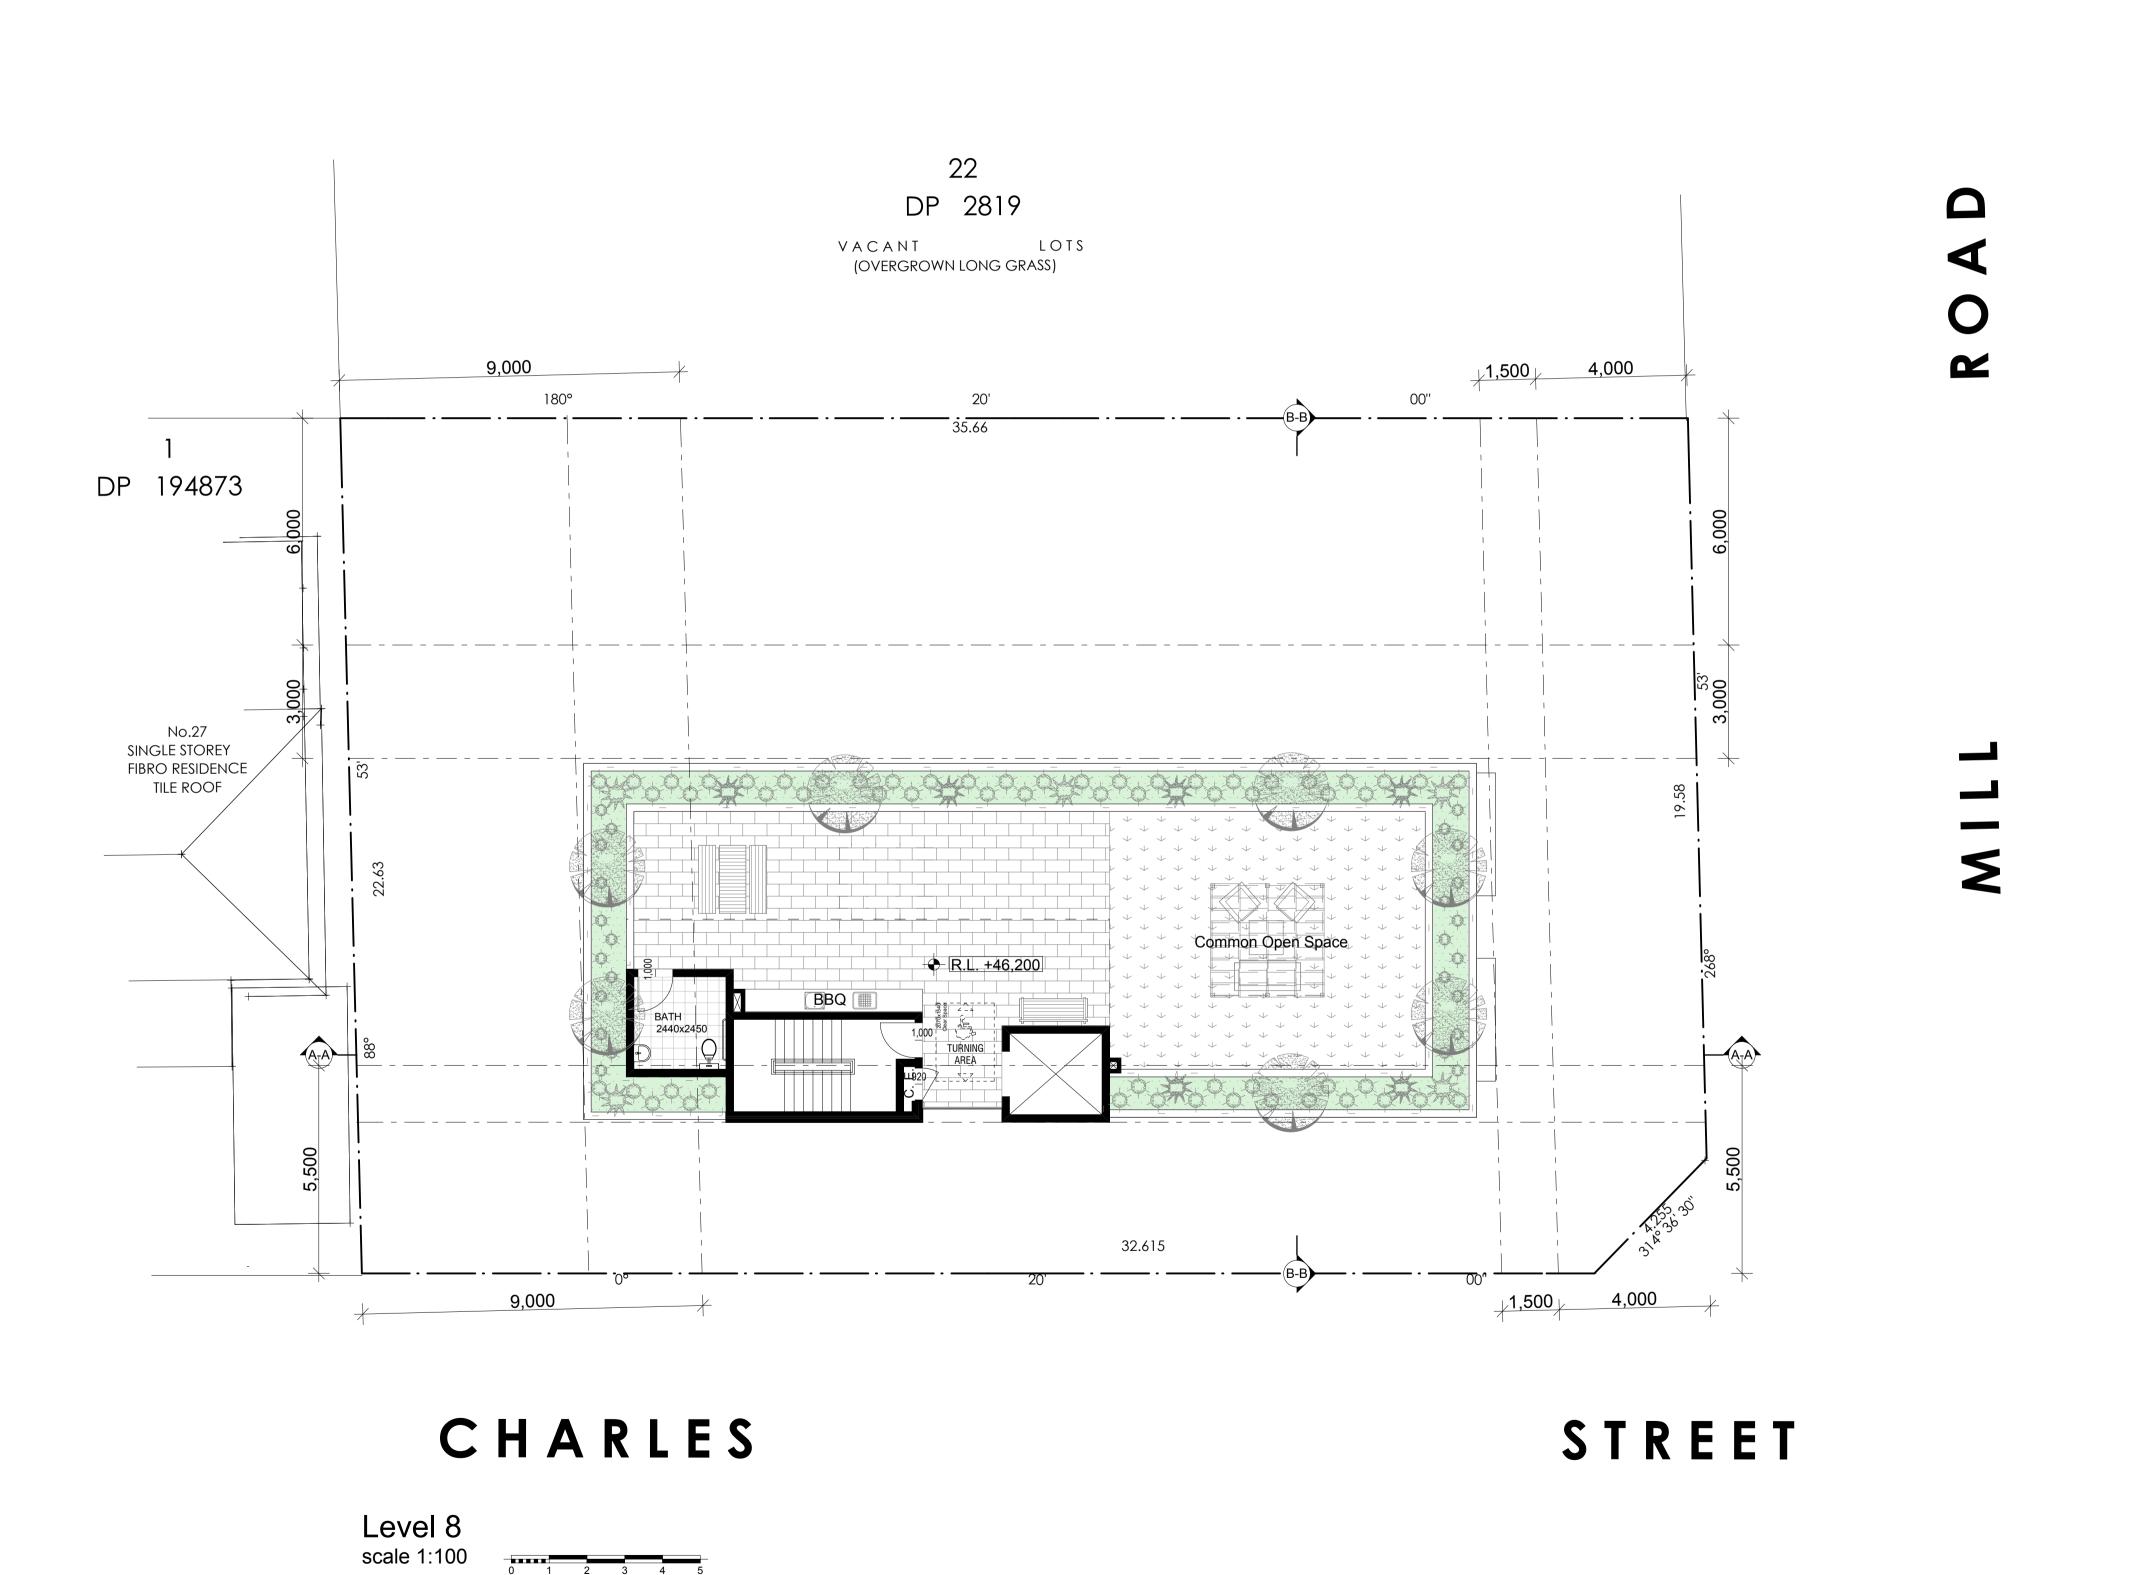

Demolition & construction of a eight (8) storey Residential development containing 23 units under ARHSEPP

Hume Community **Mousing** 

Liverpool City
Council
drawing title:
Level 8 Plan

designed + drawn:
M.Trinh & P.Revollar
Issue/Stage:
DA - ISSUE A
paper/scale:
A2/1:100
date:
10/12/2020
ioh #\* Idwg #\*